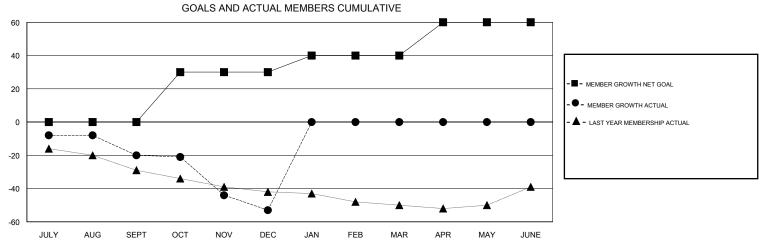

## MONTHLY MEMBERSHIP PROGRESS REPORT

District 18 O

Results as of: 12/31/2018

## **CARLTON LLOYD LOCATION GEORGIA GMT CA** Clubs Members RESULTS FOR 2018-2019 RESULTS FOR 2018-2019 NEW CLUB GOAL NEW CLUBS DROPPED CLUBS MEMBER GROWTH NET MEMBER GROWTH DROPPED QUARTER QUARTER GOAL ACTUAL MEMBERS ACTUAL (including transfers) 0 0 2 0 37 54 JULY/AUG/SEPT JULY/AUG/SEPT 0 30 16 46 OCT/NOV/DEC OCT/NOV/DEC 0 0 0 10 0 0 JAN/FEB/MAR JAN/FEB/MAR 0 0 0 20 0 0 APR/MAY/JUNE APR/MAY/JUNE